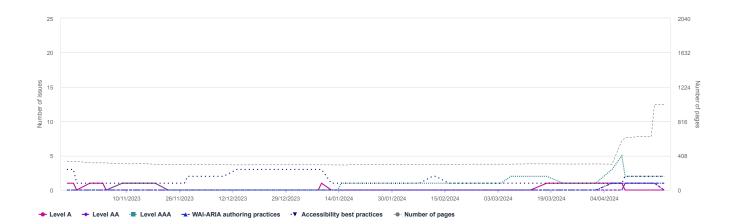

|

| Resolved issues                                               | OccurrencesPo | ints already gained |
|---------------------------------------------------------------|---------------|---------------------|
| Page missing a  ⊘ title →                                     | 1,018         | , ,                 |
| Link missing a                                                | 23,471        | <b>1.55</b> points  |
| All roles are  ⊘ invalid  →                                   | 2,048         | <b>1.55</b> points  |
| Interactive element does not meet minimum size nor spacing  → | 22,035        | <b>1.55</b> points  |
| Button missing a text alternative →                           | 5,098         | <b>1.55</b> points  |

View all resolved issues  $\rightarrow$ 

## (!) History of issues