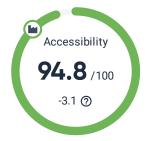

#### Score details ?

A Level A ② 100 / 100

AA Level AA ② 100 / 100

AAA Level AAA ③ 77.4 / 100

ARIA WAI-ARIA authoring practices 

87.4/100

Si Accessibility best practices (2) 87.8/100

## Accessibility score ②

Industry benchmark: 87.4