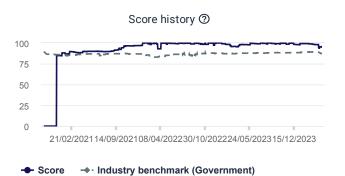

# **O Siteimprove**

Site Tamworth Borough Council

Site target
A, AA, AAA, WAI-ARIA authoring practices, Accessibility best practices

# Accessibility overview

### **Accessibility overview**

Did you know that you can set a site target and track progress towards it?

#### Score details ?

A Level A ② 100 / 100

AA Level AA ② 100 / 100

AAA Level AAA ③ 77.4 / 100

ARIA WAI-ARIA authoring practices 

87.4/100

Si Accessibility best practices (2) 87.8/100

## Accessibility score ②



Industry benchmark: 87.4



#### Improve your score

① Issues 🙆 Potential issues

#### 30016

| Issues                                                | Occurrences I | Occurrences Points you can gain |  |
|-------------------------------------------------------|---------------|---------------------------------|--|
| Interactive element does  ① not meet enhanced size  → | 15,216        | <b>1.49</b> points              |  |
| Colour contrast does not meet  enhanced requirement   | 12,242        | <b>1.32</b> points              |  |
| Page does not start with a level 1 heading →          | 1,018         | 0.53 points                     |  |
| ARIA attribute unsupported or prohibited →            | 1,018         | <b>0.40</b> points              |  |
| Headings are ① not structured →                       | 142