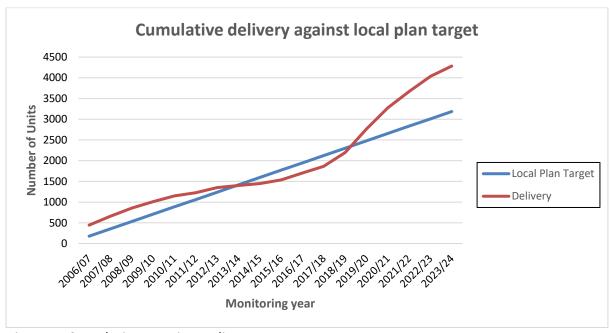

<sup>&</sup>lt;sup>1</sup> Five-year housing land supply 2024-2029 | Tamworth Borough Council

of 3186. Table 1 shows that actual net delivery is ahead of the local plan target. This is the result of a number of years of over delivery in recent years as shown in figure 1 and table 4.

Figure 1: Cumulative Housing Delivery

It is anticipated that the delivery rate will decrease towards the latter years of the adopted local plan. Despite this, it is predicted that the local plan target of 4,425 will be surpassed based on the projected cumulative delivery (see Figure 2). Further information on projected delivery can be found in the Housing Trajectory in appendix A of the adopted Local Plan.