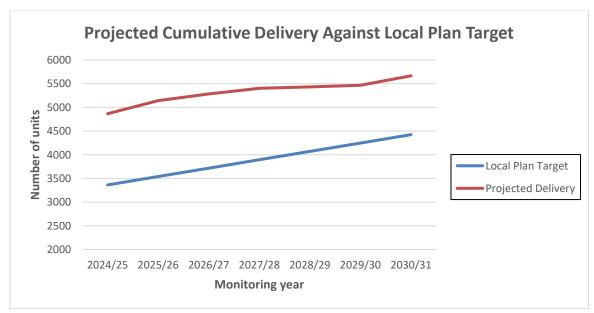

Figure 1: Cumulative Housing Delivery

It is anticipated that the delivery rate will decrease towards the latter years of the adopted local plan. Despite this, it is predicted that the local plan target of 4,425 will be surpassed based on the projected cumulative delivery (see Figure 2). Further information on projected delivery can be found in the Housing Trajectory in appendix A of the adopted Local Plan.

Figure 2: Projected cumulative housing delivery